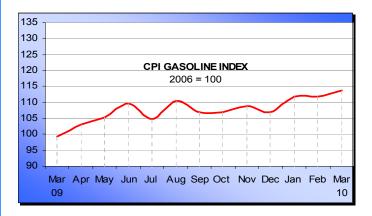

## **Transport & Vehicles**

The Transport & Vehicles sector jumped 3.4 per cent in March. The main contributors to the increase were airfares and overseas hotel accommodation prices which rose 5.3 per cent and 11.8 per cent, respectively. The average cost of new motor vehicles also edged up by 1.0 per cent while gasoline prices rose 1.5 per cent.

## **APRIL 2006 = 100**

|                                                                                                               | All Items                                                                                                                                                                  | Food                                                                                                                                                                             | Rent                                                                                                                                                                 | Clothing<br>&<br>Footwear                                                                                                    | Tobacco<br>&<br>Liquor                                                                                  | Fuel<br>&<br>Power                                                                                                                                                                                                                                                                                                                                                                                                                                                                                                                                                                                                                                                                                                                                                                                                                                                                                                                                                                                                                                                                                                                                                                                                                                                                                                                                                                                                                                                                                                                                                                                                                                                                                                                                                                                                                                                                                                                                                                                                      | Household<br>Goods,<br>Services &<br>Communica-<br>tions                                                                                                                                  | Transport<br>&<br>Vehicles                                                                                                                                                                  | Education,<br>Recreation<br>& Reading                                                                                                                                            | Health &<br>Personal<br>Care                                                                            |  |
|---------------------------------------------------------------------------------------------------------------|----------------------------------------------------------------------------------------------------------------------------------------------------------------------------|----------------------------------------------------------------------------------------------------------------------------------------------------------------------------------|----------------------------------------------------------------------------------------------------------------------------------------------------------------------|------------------------------------------------------------------------------------------------------------------------------|---------------------------------------------------------------------------------------------------------|-------------------------------------------------------------------------------------------------------------------------------------------------------------------------------------------------------------------------------------------------------------------------------------------------------------------------------------------------------------------------------------------------------------------------------------------------------------------------------------------------------------------------------------------------------------------------------------------------------------------------------------------------------------------------------------------------------------------------------------------------------------------------------------------------------------------------------------------------------------------------------------------------------------------------------------------------------------------------------------------------------------------------------------------------------------------------------------------------------------------------------------------------------------------------------------------------------------------------------------------------------------------------------------------------------------------------------------------------------------------------------------------------------------------------------------------------------------------------------------------------------------------------------------------------------------------------------------------------------------------------------------------------------------------------------------------------------------------------------------------------------------------------------------------------------------------------------------------------------------------------------------------------------------------------------------------------------------------------------------------------------------------------|-------------------------------------------------------------------------------------------------------------------------------------------------------------------------------------------|---------------------------------------------------------------------------------------------------------------------------------------------------------------------------------------------|----------------------------------------------------------------------------------------------------------------------------------------------------------------------------------|---------------------------------------------------------------------------------------------------------|--|
| 2004<br>WEIGHT                                                                                                | 1000                                                                                                                                                                       | 146                                                                                                                                                                              | 325                                                                                                                                                                  | 37                                                                                                                           | 20                                                                                                      | 30                                                                                                                                                                                                                                                                                                                                                                                                                                                                                                                                                                                                                                                                                                                                                                                                                                                                                                                                                                                                                                                                                                                                                                                                                                                                                                                                                                                                                                                                                                                                                                                                                                                                                                                                                                                                                                                                                                                                                                                                                      | 140                                                                                                                                                                                       | 139                                                                                                                                                                                         | 71                                                                                                                                                                               | 92                                                                                                      |  |
| ANNUAL                                                                                                        | ANNUAL AVERAGE ( per cent)                                                                                                                                                 |                                                                                                                                                                                  |                                                                                                                                                                      |                                                                                                                              |                                                                                                         |                                                                                                                                                                                                                                                                                                                                                                                                                                                                                                                                                                                                                                                                                                                                                                                                                                                                                                                                                                                                                                                                                                                                                                                                                                                                                                                                                                                                                                                                                                                                                                                                                                                                                                                                                                                                                                                                                                                                                                                                                         |                                                                                                                                                                                           |                                                                                                                                                                                             |                                                                                                                                                                                  |                                                                                                         |  |
| 2004<br>2005<br>2006<br>2007<br>2008<br>2009                                                                  | +3.6<br>+3.1<br>+3.1<br>+3.8<br>+4.8<br>+1.8                                                                                                                               | +2.5<br>+3.0<br>+2.0<br>+3.5<br>+5.6<br>+5.4                                                                                                                                     | +2.2<br>+2.8<br>+3.9<br>+2.6<br>+2.4<br>+1.9                                                                                                                         | +1.9<br>+2.1<br>+3.3<br>+0.2<br>+2.7<br>+3.0                                                                                 | +5.2<br>+2.6<br>+2.1<br>+1.9<br>+9.3<br>+5.9                                                            | +1.9<br>+5.6<br>+9.5<br>+5.5<br>+31.8<br>-6.3                                                                                                                                                                                                                                                                                                                                                                                                                                                                                                                                                                                                                                                                                                                                                                                                                                                                                                                                                                                                                                                                                                                                                                                                                                                                                                                                                                                                                                                                                                                                                                                                                                                                                                                                                                                                                                                                                                                                                                           | +1.6<br>+1.4<br>+1.4<br>+2.2<br>+2.6<br>+0.7                                                                                                                                              | +4.0<br>+5.1<br>+1.2<br>+6.6<br>+3.9<br>-4.3                                                                                                                                                | +6.2<br>+5.1<br>+3.8<br>+4.8<br>+5.1<br>+5.3                                                                                                                                     | +9.1<br>+2.4<br>+5.7<br>+6.8<br>+6.6<br>+6.7                                                            |  |
| MONTH                                                                                                         | MONTHLY ( per cent)                                                                                                                                                        |                                                                                                                                                                                  |                                                                                                                                                                      |                                                                                                                              |                                                                                                         |                                                                                                                                                                                                                                                                                                                                                                                                                                                                                                                                                                                                                                                                                                                                                                                                                                                                                                                                                                                                                                                                                                                                                                                                                                                                                                                                                                                                                                                                                                                                                                                                                                                                                                                                                                                                                                                                                                                                                                                                                         |                                                                                                                                                                                           |                                                                                                                                                                                             |                                                                                                                                                                                  |                                                                                                         |  |
| <b>2007</b><br>Dec                                                                                            | -0.5                                                                                                                                                                       | -0.7                                                                                                                                                                             | +0.2                                                                                                                                                                 | Nil                                                                                                                          | +1.1                                                                                                    | +4.6                                                                                                                                                                                                                                                                                                                                                                                                                                                                                                                                                                                                                                                                                                                                                                                                                                                                                                                                                                                                                                                                                                                                                                                                                                                                                                                                                                                                                                                                                                                                                                                                                                                                                                                                                                                                                                                                                                                                                                                                                    | Nil                                                                                                                                                                                       | -4.5                                                                                                                                                                                        | +0.1                                                                                                                                                                             | Nil                                                                                                     |  |
| 2008 Jan Feb Mar Apr May June July Aug Sept Oct Nov Dec  2009 Jan Feb Mar Apr May Jun Jul Aug Sep Oct Nov Dec | +0.1<br>+0.2<br>+1.3<br>+1.5<br>+0.3<br>+0.5<br>+0.3<br>+1.1<br>Nil<br>Nil<br>-0.7<br>+0.3<br>-0.5<br>-0.3<br>+0.7<br>-0.2<br>+0.1<br>+0.6<br>-0.3<br>+0.5<br>-0.3<br>+0.5 | +1.5<br>+0.4<br>+0.5<br>+1.0<br>-0.1<br>+1.5<br>Nil<br>+1.0<br>+0.4<br>+2.0<br>+0.4<br>+0.1<br>+0.3<br>-0.3<br>Nil<br>+0.3<br>-0.1<br>-0.3<br>+1.4<br>Nil<br>Nil<br>+0.3<br>-0.7 | +0.2<br>+0.2<br>+0.2<br>+0.4<br>+0.3<br>+0.1<br>+0.3<br>+0.1<br>+0.2<br>+0.2<br>+0.2<br>+0.2<br>+0.2<br>+0.1<br>+0.1<br>-0.1<br>+0.1<br>+0.1<br>+0.1<br>+0.1<br>+0.1 | -0.6 Nil Nil +7.3 Nil Nil -0.2 Nil Nil +1.1 Nil Nil +1.7 Nil Nil +1.7 Nil Nil +0.9 Nil Nil +0.9 Nil Nil Nil -0.4 Nil Nil Nil | +1.0 -0.2 +2.8 +2.9 +1.1 +0.4 Nil +0.5 +0.5 +0.5 +0.1 +0.3 +0.1 +0.3 +0.1 +0.3 +0.1 +0.3 +0.1 +0.3 +1.1 | +0.1<br>+2.8<br>+1.2<br>Nil<br>+2.0<br>+0.4<br>+8.9<br>Nil<br>+14.0<br>Nil<br>-0.1<br>-3.5<br>-2.1<br>-10.1<br>-5.3<br>-0.1<br>Nil<br>Nil<br>-3.6<br>Nil<br>Nil<br>-3.6<br>Nil<br>Nil<br>-3.6<br>Nil<br>Nil<br>-3.6<br>Nil<br>Nil<br>Nil<br>-3.6<br>Nil<br>Nil<br>-3.6<br>Nil<br>Nil<br>-3.7<br>Nil<br>-3.7<br>Nil<br>-3.6<br>Nil<br>Nil<br>-3.7<br>Nil<br>-3.7<br>Nil<br>-3.7<br>Nil<br>-3.7<br>Nil<br>-3.7<br>Nil<br>-3.7<br>Nil<br>-3.7<br>Nil<br>-3.7<br>Nil<br>-3.7<br>Nil<br>-3.7<br>Nil<br>-3.7<br>Nil<br>-3.7<br>Nil<br>-3.7<br>Nil<br>-3.7<br>Nil<br>-3.7<br>Nil<br>-3.7<br>Nil<br>-3.7<br>Nil<br>-3.7<br>Nil<br>-3.7<br>Nil<br>-3.7<br>Nil<br>-3.7<br>Nil<br>-3.7<br>Nil<br>-3.7<br>Nil<br>-3.7<br>Nil<br>-3.7<br>Nil<br>-3.7<br>Nil<br>-3.7<br>Nil<br>-3.7<br>Nil<br>-3.7<br>Nil<br>-3.7<br>Nil<br>-3.7<br>Nil<br>-3.7<br>Nil<br>-3.7<br>Nil<br>-3.7<br>Nil<br>-3.7<br>Nil<br>-3.7<br>Nil<br>-3.7<br>Nil<br>-3.7<br>Nil<br>-3.7<br>Nil<br>-3.7<br>Nil<br>-3.7<br>Nil<br>-3.7<br>Nil<br>-3.7<br>Nil<br>-3.7<br>Nil<br>-3.7<br>Nil<br>-3.7<br>Nil<br>-3.7<br>Nil<br>-3.7<br>Nil<br>-3.7<br>Nil<br>-3.7<br>Nil<br>-3.7<br>Nil<br>-3.7<br>Nil<br>-3.7<br>Nil<br>-3.7<br>Nil<br>-3.7<br>Nil<br>-3.7<br>Nil<br>-3.7<br>Nil<br>-3.7<br>Nil<br>-3.7<br>Nil<br>-3.7<br>Nil<br>-3.7<br>Nil<br>-3.7<br>Nil<br>-3.7<br>Nil<br>-3.7<br>Nil<br>-3.7<br>Nil<br>-3.7<br>Nil<br>-3.7<br>Nil<br>-3.7<br>Nil<br>-3.7<br>Nil<br>-3.7<br>Nil<br>-3.7<br>Nil<br>-3.7<br>Nil<br>-3.7<br>Nil<br>-3.7<br>Nil<br>-3.7<br>Nil<br>-3.7<br>Nil<br>-3.7<br>Nil<br>-3.7<br>Nil<br>-3.7<br>Nil<br>-3.7<br>Nil<br>-3.7<br>Nil<br>-3.7<br>Nil<br>-3.7<br>Nil<br>-3.7<br>Nil<br>-3.7<br>Nil<br>-3.7<br>Nil<br>-3.7<br>Nil<br>-3.7<br>Nil<br>-3.7<br>Nil<br>-3.7<br>Nil<br>-3.7<br>Nil<br>-3.7<br>Nil<br>-3.7<br>Nil<br>-3.7<br>Nil<br>-3.7<br>Nil<br>-3.7<br>Nil<br>-3.7<br>Nil<br>-3.7<br>Nil<br>Nil<br>-3.7<br>Nil<br>-3.7<br>Nil<br>-3.7<br>Nil<br>-3.7<br>Nil<br>-3.7<br>Nil<br>Nil<br>Nil<br>Nil<br>Nil<br>Nil<br>Nil<br>Nil<br>Nil<br>Nil | +0.1<br>+0.1<br>Nil<br>+1.0<br>-0.1<br>+0.5<br>+0.7<br>+0.6<br>+0.3<br>+0.1<br>+0.1<br>-2.7<br>+0.3<br>+0.2<br>+0.1<br>+0.5<br>+0.2<br>+Nil<br>+1.0<br>Nil<br>+0.4<br>+0.1<br>Nil<br>+0.3 | -1.3<br>-0.2<br>+7.6<br>+2.5<br>+0.4<br>-0.5<br>Nil<br>-0.4<br>-0.1<br>-3.4<br>-1.1<br>-2.7<br>+1.5<br>-1.4<br>-1.3<br>+1.6<br>-3.4<br>+0.3<br>+4.4<br>+2.6<br>-4.2<br>+3.1<br>-1.8<br>-2.2 | -0.1<br>-0.1<br>+0.8<br>+0.1<br>+0.3<br>Nil<br>+0.2<br>Nil<br>+4.4<br>+0.6<br>+0.5<br>+0.2<br>+0.2<br>+0.2<br>+0.4<br>-0.6<br>+0.7<br>+0.3<br>+0.1<br>+1.8<br>Nil<br>Nil<br>-0.1 | -0.1 Nil +0.1 +5.1 +0.2 +0.4 +0.1 +0.3 +0.6 Nil Nil Nil +0.3 +2.8 +2.1 +0.2 Nil +0.1 +0.2 +1.5 Nil -0.1 |  |
| <b>2010</b><br>Jan<br>Feb<br>Mar                                                                              | +0.5<br>-0.5<br>+0.7                                                                                                                                                       | +2.1<br>-0.8<br>+1.2                                                                                                                                                             | +0.1<br>+0.1<br>+0.1                                                                                                                                                 | -2.6<br>Nil<br>Nil                                                                                                           | -0.1<br>-0.5<br>-0.1                                                                                    | +0.2<br>+0.2<br>Nil                                                                                                                                                                                                                                                                                                                                                                                                                                                                                                                                                                                                                                                                                                                                                                                                                                                                                                                                                                                                                                                                                                                                                                                                                                                                                                                                                                                                                                                                                                                                                                                                                                                                                                                                                                                                                                                                                                                                                                                                     | +0.1<br>-0.1<br>Nil                                                                                                                                                                       | +1.9<br>-2.8<br>+3.4                                                                                                                                                                        | +0.1<br>Nil<br>+0.1                                                                                                                                                              | Nil<br>+0.1<br>Nil                                                                                      |  |
| Mar '10                                                                                                       | 112.4                                                                                                                                                                      | 118.8                                                                                                                                                                            | 108.8                                                                                                                                                                | 104.5                                                                                                                        | 120.4                                                                                                   | 127.5                                                                                                                                                                                                                                                                                                                                                                                                                                                                                                                                                                                                                                                                                                                                                                                                                                                                                                                                                                                                                                                                                                                                                                                                                                                                                                                                                                                                                                                                                                                                                                                                                                                                                                                                                                                                                                                                                                                                                                                                                   | 107.3                                                                                                                                                                                     | 104.6                                                                                                                                                                                       | 119.5                                                                                                                                                                            | 124.3                                                                                                   |  |
| Mar'10<br>Mar'09                                                                                              | +2.3                                                                                                                                                                       | +3.4                                                                                                                                                                             | +0.8                                                                                                                                                                 | -0.4                                                                                                                         | +2.6                                                                                                    | -3.3                                                                                                                                                                                                                                                                                                                                                                                                                                                                                                                                                                                                                                                                                                                                                                                                                                                                                                                                                                                                                                                                                                                                                                                                                                                                                                                                                                                                                                                                                                                                                                                                                                                                                                                                                                                                                                                                                                                                                                                                                    | +2.7                                                                                                                                                                                      | +2.5                                                                                                                                                                                        | +2.8                                                                                                                                                                             | +7.1                                                                                                    |  |