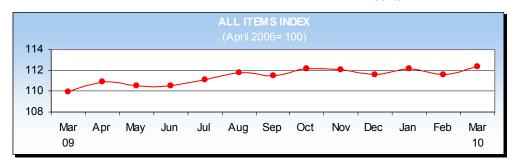

Between February 2010 and March 2010, the average cost of goods and services in the Consumer Price Index rose 0.7 per cent. The all-items index increased from 111.7 to 112.4 index points in March. This means that the basket of goods and services that cost \$100.00 in April 2006 now cost \$112.40.

| SUMMARY STATISTICS |       |                              |        |           |                              |  |  |  |
|--------------------|-------|------------------------------|--------|-----------|------------------------------|--|--|--|
|                    | Мо    | nthly                        |        | Quarterly |                              |  |  |  |
| Period             | Index | Annual<br>per cent<br>Change | Period | Index     | Annual<br>per cent<br>Change |  |  |  |
| 2009               |       |                              | 2008   |           |                              |  |  |  |
| Mar                | 109.9 | +2.7                         | Q1     | 106.0     | +3.8                         |  |  |  |
| Apr                | 110.6 | +1.9                         | Q2     | 108.9     | +4.8                         |  |  |  |
| May                | 110.5 | +1.4                         | Q3     | 110.4     | +5.1                         |  |  |  |
| Jun                | 110.5 | +1.2                         | Q4     | 111.0     | +5.2                         |  |  |  |
| Jul                | 111.1 | +1.2                         |        |           |                              |  |  |  |
| Aug                | 111.8 | +1.6                         | 2009   |           |                              |  |  |  |
| Sep                | 111.5 | +0.2                         | Q1     | 110.3     | +4.1                         |  |  |  |
| Oct                | 112.1 | +0.7                         | Q2     | 110.5     | +1.5                         |  |  |  |
| Nov                | 112.0 | +0.6                         | Q3     | 111.5     | +1.0                         |  |  |  |
| Dec                | 111.6 | +1.0                         | Q4     | 111.9     | +0.8                         |  |  |  |
| 2010               |       |                              | 2010   |           |                              |  |  |  |
| Jan                | 112.2 | +1.2                         | Q1     | 112.1     | +1.6                         |  |  |  |
| Feb                | 111.7 | +1.3                         |        |           |                              |  |  |  |
| Mar                | 112.4 | +2.3                         |        |           |                              |  |  |  |