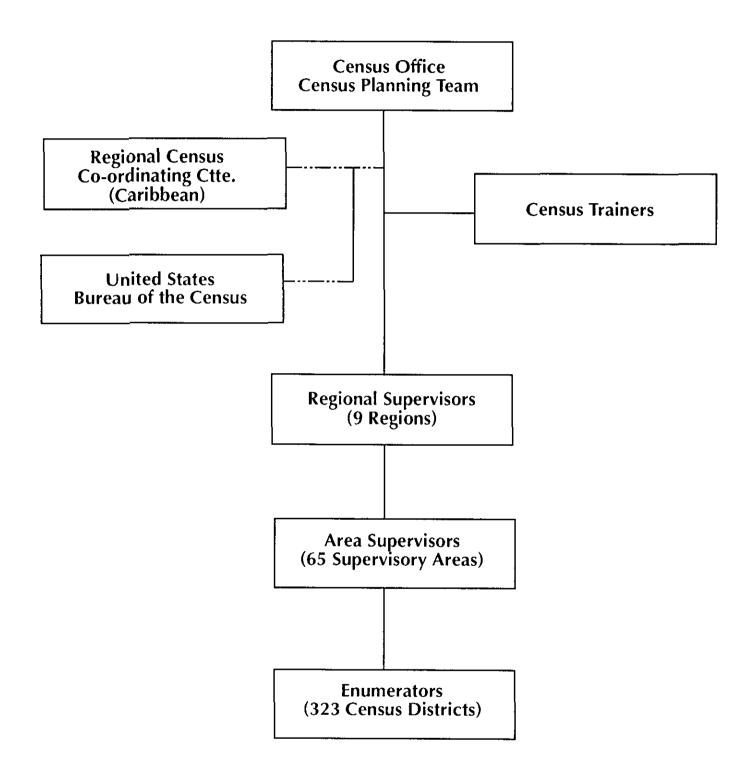

|

| COMMENTS |  |
|----------|--|
|          |  |
|          |  |
|          |  |
|          |  |
|          |  |
|          |  |
|          |  |
|          |  |
|          |  |
|          |  |
|          |  |
|          |  |
|          |  |
|          |  |
|          |  |
|          |  |
|          |  |

\_ \_



Printed in U.S.A.

### **APPENDIX II**



### APPENDIX III CENSUS DEFINITION OF BERMUDIAN STATUS

The following notes were written for the guidance of Census Officers and are not a detailed exposition of the law.

### **Acquisition of Bermudian Status**

### 1. By birth

A person can claim Bermudian status by right of birth if that person was born a Commonwealth citizen and:

- (a) was born before 1st July, 1956, and
  - i. that person was born in Bermuda;
- or

or

- ii. the person's parents were ordinarily resident in Bermuda at the time of the person's birth;
- iii. that person was the legitimate child, legitimate stepchild, or adopted child of a person possessing "Bermudian status", AND that person had not reached the age of 16 years on 1st July, 1956;

or

- (b) was born on or after 1st July, 1956, and
  - i. at the time of